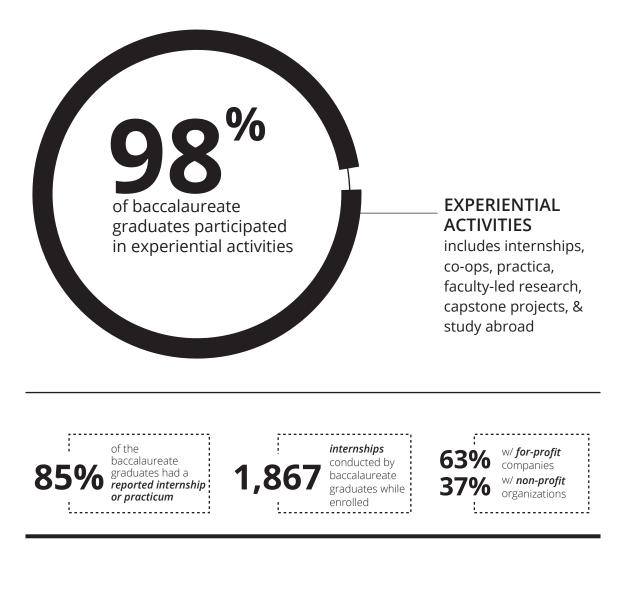

#### **Experiential Activities**

The Bradley University experiential activities rate for the 2017-2018 baccalaureate graduating class is 98%. This was calculated by tracking students' participation in opportunities such as: internships, co-ops, practica, faculty-led research, capstone projects and study abroad. For experiential learning, internships play a significant part. Of the 992 graduates, 85% had a career-related experience, such as an internship or practicum. Baccalaureate graduates interned with 633 different employers in 24 states and 11 countries.

#### 93%

Graduates had a strong experiential activity rate of 100%. Every senior business student undertakes the Senior Capstone project. Experiential activities occur in a variety of courses, including: Co-op/Internship in Business, Business Practicum, Strategic Management, Senior Consulting Project, Independent Studies, Seminars, Marketing Research II, Experiential Learning in Professional Sales, Study Abroad, etc. Some of the top internship employers reported to the Smith Career Center include: Caterpillar Inc., Northwestern Mutual, Enterprise Rent-A-Car Company, Ronald L. Henderson, CPA, American Pest Control Inc., PricewaterhouseCoopers LLP, CliftonLarsonAllen LLP, and Fastenal Company.