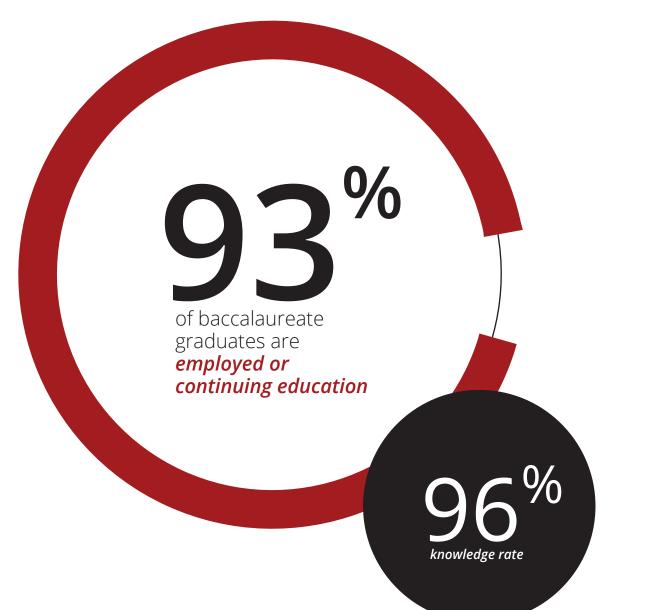

#### **Career Outcomes and Knowledge Rate**

The Bradley University career outcomes rate for the 2017-2018 baccalaureate graduating class is 93%. This is comparable to both our five (93%) and ten year (92%) and 1% higher than our 2016-2017 career outcomes rate of 92%. The career outcomes rate is calculated by dividing the number of students who are employed or continuing their education by the total number of students about whom we have information. We successfully contacted, surveyed, and/or researched 949 of our baccalaureate graduates which resulted in a 96% knowledge rate. The term "knowledge rate" defines the percentage of graduates for whom we have reasonable and verifiable information concerning the graduates' post-graduation career activities. Our knowledge rate is considerably higher than the national recommended minimum knowledge rate of 65%.