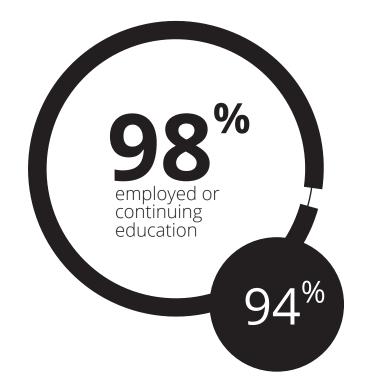

|                                                 | Graduates | # With Data | Knowledge Rate | Employed | Continuing<br>Education | With Career<br>Outcomes |
|-------------------------------------------------|-----------|-------------|----------------|----------|-------------------------|-------------------------|
| Foster College of Business                      | 75        | 70          | 93%            | 100%     | 0%                      | 100%                    |
| Slane College of Communications & Fine Arts     | 4         | 3           | 75%            | 33%      | 67%                     | 100%                    |
| College of Education & Health Sciences          | 48        | 46          | 96%            | 93%      | 2%                      | 96%                     |
| Caterpillar College of Engineering & Technology | 112       | 106         | 95%            | 95%      | 2%                      | 97%                     |
| College of Liberal Arts & Sciences              | 61        | 58          | 95%            | 95%      | 2%                      | 97%                     |
| Graduate School                                 | 300       | 283         | 94%            | 95%      | 2%                      | 98%                     |