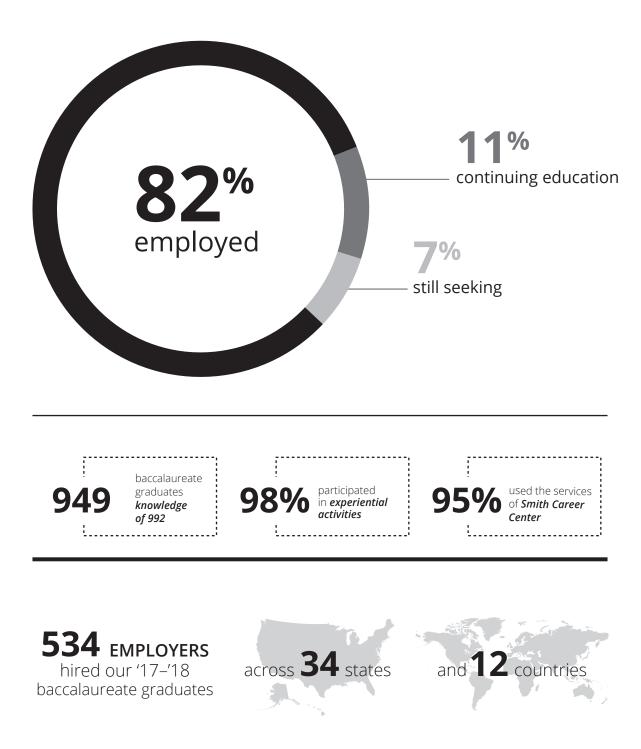

#### **Experiential Activities**

The Bradley University experiential activities rate for the 2017-2018 baccalaureate graduating class is 98%. This was calculated by tracking students' participation in opportunities such as: internships, co-ops, practica, faculty-led research, capstone projects and study abroad. For experiential learning, internships play a significant part. Of the 992 graduates, 85% had a career-related experience, such as an internship or practicum. Baccalaureate graduates interned with 633 different employers in 24 states and 11 countries.

#### Employers

Baccalaureate degree graduates were employed with 534 different employers in 34 states and 12 countries. The diversity found within this group is a benefit for our students. Employers with a strong recruiting presence on campus include: Caterpillar Inc., COUNTRY Financial, Deere & Company, Enterprise Rent-A-Car Company, Fastenal, HNI | HON | Allsteel, Hy-Vee Inc., OSF HealthCare System, Produce Pro Software, RLI Corporation, State Farm Insurance, Target Corporation, Turner Construction, U,S, Marine Corps, and WCIC.

#### **Smith Career Center**

95% of baccalaureate graduates used the services of the Smith Career Center while attending Bradley University. In 2017-2018 we provided 61 workshops for ALL students and 74 presentations to classes or groups. Career Advisors met one-on-one with 2,221 students (unique) for a total of 4,441 appointments. The Smith Career Center remained a top source of job leads for accepted positions when students utilized resources such as internships, job fairs, and Bradley netWORK.

Smith Career Center careers@bradley.edu (309) 677-2510

| College                                         | Graduates | # With Data | Knowledge<br>Rate | Employed | Continuing<br>Education | With Career<br>Outcomes |
|-------------------------------------------------|-----------|-------------|-------------------|----------|-------------------------|-------------------------|
| Foster College of Business                      | 217       | 205         | 94%               | 90%      | 5%                      | 95%                     |
| Slane College of Communications & Fine Arts     | 169       | 159         | 94%               | 75%      | 10%                     | 85%                     |
| College of Education & Health Sciences          | 205       | 202         | 99%               | 86%      | 10%                     | 96%                     |
| Caterpillar College of Engineering & Technology | 197       | 193         | 98%               | 93%      | 4%                      | 97%                     |
| College of Liberal Arts & Sciences              | 204       | 190         | 93%               | 66%      | 26%                     | 92%                     |
| ALL Baccalaureate Degrees                       | 992       | 949         | 96%               | 82%      | 11%                     | 93%                     |