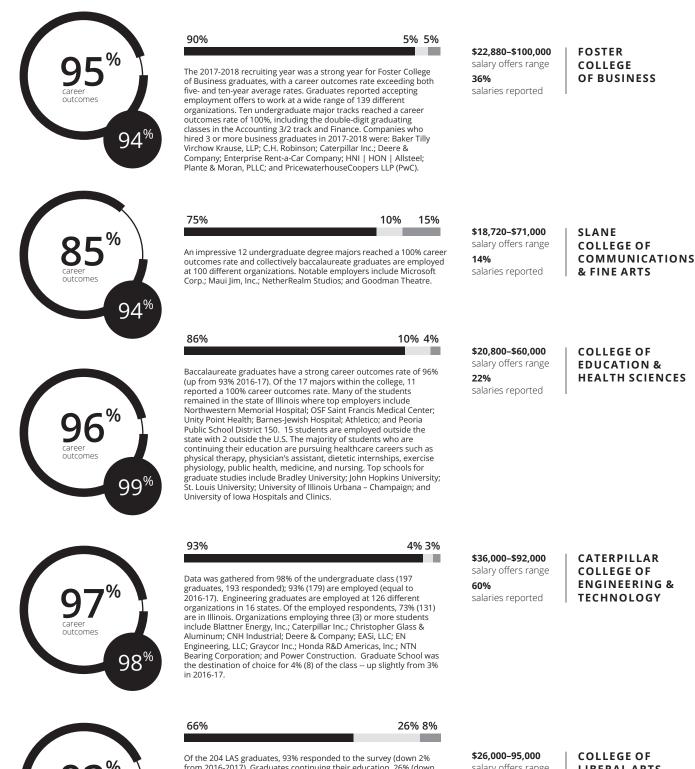

Smith Career Center careers@bradley.edu (309) 677-2510

| College                                         | Graduates | # With Data | Knowledge<br>Rate | Employed | Continuing<br>Education | With Career<br>Outcomes |
|-------------------------------------------------|-----------|-------------|-------------------|----------|-------------------------|-------------------------|
| Foster College of Business                      | 217       | 205         | 94%               | 90%      | 5%                      | 95%                     |
| Slane College of Communications & Fine Arts     | 169       | 159         | 94%               | 75%      | 10%                     | 85%                     |
| College of Education & Health Sciences          | 205       | 202         | 99%               | 86%      | 10%                     | 96%                     |
| Caterpillar College of Engineering & Technology | 197       | 193         | 98%               | 93%      | 4%                      | 97%                     |
| College of Liberal Arts & Sciences              | 204       | 190         | 93%               | 66%      | 26%                     | 92%                     |
| ALL Baccalaureate Degrees                       | 992       | 949         | 96%               | 82%      | 11%                     | 93%                     |

| Foster College of Business                            | Graduates | # With Data | Knowledge<br>Rate | Employed | Continuing<br>Education | With Career<br>Outcomes |
|-------------------------------------------------------|-----------|-------------|-------------------|----------|-------------------------|-------------------------|
| Accounting                                            | 31        | 29          | 94%               | 78%      | 15%                     | 93%                     |
| Accounting 3/2                                        | 32        | 29          | 91%               | 100%     | 0%                      | 100%                    |
| Actuarial Science - Business                          | 4         | 4           | 100%              | 75%      | 0%                      | 75%                     |
| Business - Economics                                  | 6         | 6           | 100%              | 83%      | 17%                     | 100%                    |
| Entrepreneurship                                      | 2         | 2           | 100%              | 100%     | 0%                      | 100%                    |
| Finance                                               | 28        | 24          | 86%               | 92%      | 8%                      | 100%                    |
| International Business                                | 8         | 8           | 100%              | 100%     | 0%                      | 100%                    |
| Management & Administration Human Resource Management | 1         | 1           | 100%              | 100%     | 0%                      | 100%                    |
| Management and Leadership                             | 29        | 28          | 97%               | 93%      | 0%                      | 93%                     |
| Management and Leadership Business Law                | 1         | 1           | 100%              | 100%     | 0%                      | 100%                    |
| Management and Leadership Human Resource Management   | 12        | 12          | 100%              | 92%      | 0%                      | 92%                     |
| Management and Leadership Legal Studies               | 3         | 3           | 100%              | 67%      | 33%                     | 100%                    |
| Management Information Systems                        | 14        | 14          | 100%              | 93%      | 0%                      | 93%                     |
| Marketing                                             | 23        | 21          | 91%               | 81%      | 5%                      | 86%                     |
| Marketing Global Supply Chain Management              | 7         | 7           | 100%              | 86%      | 0%                      | 86%                     |
| Marketing Professional Selling                        | 9         | 9           | 100%              | 89%      | 11%                     | 100%                    |
| Marketing Social Media Marketing                      | 6         | 6           | 100%              | 100%     | 0%                      | 100%                    |
| Quantitative Finance 3/2                              | 1         | 1           | 100%              | 100%     | 0%                      | 100%                    |
| Total                                                 | 217       |             |                   |          |                         |                         |

| Slane College of Communications & Fine Arts    | Graduates | # With Data | Knowledge<br>Rate | Employed | Continuing<br>Education | With Career<br>Outcomes |
|------------------------------------------------|-----------|-------------|-------------------|----------|-------------------------|-------------------------|
| Art Education K-12                             | 2         | 2           | 100%              | 100%     | 0%                      | 100%                    |
| Art History                                    | 1         | 1           | 100%              | 0%       | 0%                      | 0%                      |
| BFA in Studio Art Drawing                      | 1         | 1           | 100%              | 100%     | 0%                      | 100%                    |
| BFA in Studio Art Painting                     | 2         | 1           | 50%               | 100%     | 0%                      | 100%                    |
| Communication Advertising                      | 12        | 11          | 92%               | 90%      | 10%                     | 100%                    |
| Communication Journalism                       | 5         | 5           | 100%              | 80%      | 20%                     | 100%                    |
| Communication Organizational Communication     | 15        | 14          | 93%               | 71%      | 21%                     | 93%                     |
| Communication Public Relations                 | 27        | 27          | 100%              | 73%      | 15%                     | 88%                     |
| Communication Sports Communication             | 23        | 23          | 100%              | 86%      | 9%                      | 95%                     |
| Communication Television Arts                  | 14        | 12          | 86%               | 67%      | 0%                      | 67%                     |
| Interactive Media                              | 6         | 5           | 83%               | 40%      | 20%                     | 60%                     |
| Interactive Media Animation                    | 2         | 2           | 100%              | 50%      | 0%                      | 50%                     |
| Interactive Media Animation and Visual Effects | 9         | 9           | 100%              | 63%      | 0%                      | 63%                     |
| Interactive Media Game Design                  | 15        | 14          | 93%               | 79%      | 0%                      | 79%                     |
| Interactive Media Web and Application Design   | 1         | 1           | 100%              | 100%     | 0%                      | 100%                    |
| Music                                          | 3         | 3           | 100%              | 67%      | 0%                      | 67%                     |
| Music & Entertainment Industry                 | 1         | 1           | 100%              | 0%       | 100%                    | 100%                    |
| Music Business                                 | 4         | 4           | 100%              | 100%     | 0%                      | 100%                    |
| Music Education Instrumental                   | 1         | 0           | 0%                | 0%       | 0%                      | 0%                      |
| Music Education Vocal                          | 1         | 1           | 100%              | 100%     | 0%                      | 100%                    |
| Music Performance Band/Orch Inst               | 2         | 2           | 100%              | 0%       | 100%                    | 100%                    |
| Studio Art Drawing                             | 2         | 2           | 100%              | 50%      | 0%                      | 50%                     |
| Studio Art Graphic Design                      | 14        | 13          | 93%               | 85%      | 0%                      | 85%                     |
| Theatre Arts Performance                       | 5         | 4           | 80%               | 100%     | 0%                      | 100%                    |
| Theatre Arts Production                        | 1         | 1           | 100%              | 100%     | 0%                      | 100%                    |
| Total                                          | 169       |             |                   |          |                         |                         |

| College of Education & Health Sciences           | Graduates | # With Data | Knowledge<br>Rate | Employed | Continuing<br>Education | With Career<br>Outcomes |
|--------------------------------------------------|-----------|-------------|-------------------|----------|-------------------------|-------------------------|
| Community Wellness                               | 7         | 7           | 100%              | 86%      | 0%                      | 86%                     |
| Early Childhood Education ESL Endorsement        | 9         | 9           | 100%              | 100%     | 0%                      | 100%                    |
| Elementary Education ESL Endorsement             | 25        | 25          | 100%              | 96%      | 0%                      | 96%                     |
| Elementary Education Fine Arts                   | 1         | 1           | 100%              | 100%     | 0%                      | 100%                    |
| Family & Consumer Sciences                       | 5         | 5           | 100%              | 80%      | 0%                      | 80%                     |
| Family & Consumer Sciences Secondary Ed          | 1         | 1           | 100%              | 100%     | 0%                      | 100%                    |
| FCS Dietetics                                    | 8         | 8           | 100%              | 13%      | 88%                     | 100%                    |
| FCS Hospitality Leadership                       | 11        | 11          | 100%              | 100%     | 0%                      | 100%                    |
| FCS Retail Merchandising                         | 5         | 5           | 100%              | 100%     | 0%                      | 100%                    |
| Health Science                                   | 35        | 34          | 97%               | 55%      | 42%                     | 97%                     |
| Learning Behavior Specialist I ESL Endorsement   | 1         | 1           | 100%              | 100%     | 0%                      | 100%                    |
| Learning Behavior Specialist I Special Education | 1         | 1           | 100%              | 100%     | 0%                      | 100%                    |
| Middle School Education English/Language Arts    | 1         | 1           | 100%              | 100%     | 0%                      | 100%                    |
| Middle School Education Mathematics              | 4         | 4           | 100%              | 100%     | 0%                      | 100%                    |
| Middle School Education Science                  | 2         | 2           | 100%              | 100%     | 0%                      | 100%                    |
| Nursing                                          | 78        | 77          | 99%               | 95%      | 0%                      | 95%                     |
| Nursing Accelerated                              | 11        | 10          | 91%               | 100%     | 0%                      | 100%                    |
| Total                                            | 205       |             |                   |          |                         |                         |

| Caterpillar College of Engineering & Technology | Graduates | # With Data | Knowledge<br>Rate | Employed | Continuing<br>Education | With Career<br>Outcomes |
|-------------------------------------------------|-----------|-------------|-------------------|----------|-------------------------|-------------------------|
| Civil Engineering                               | 41        | 38          | 93%               | 82%      | 11%                     | 92%                     |
| Construction                                    | 23        | 23          | 100%              | 100%     | 0%                      | 100%                    |
| Electrical Engineering                          | 25        | 25          | 100%              | 92%      | 4%                      | 96%                     |
| Electrical Engineering Computer Option          | 6         | 5           | 83%               | 100%     | 0%                      | 100%                    |
| Industrial Engineering                          | 13        | 13          | 100%              | 100%     | 0%                      | 100%                    |
| Manufacturing Engineering                       | 4         | 4           | 100%              | 100%     | 0%                      | 100%                    |
| Manufacturing Engineering Lean Manufacturing    | 9         | 9           | 100%              | 100%     | 0%                      | 100%                    |
| Manufacturing Engr Technology                   | 7         | 7           | 100%              | 100%     | 0%                      | 100%                    |
| Mechanical Engineering                          | 62        | 62          | 100%              | 94%      | 5%                      | 98%                     |
| Mechanical Engineering Bio-Medical Engineering  | 4         | 4           | 100%              | 75%      | 0%                      | 75%                     |
| Mechanical Engineering Energy                   | 3         | 3           | 100%              | 100%     | 0%                      | 100%                    |
| Total                                           | 197       |             |                   |          |                         |                         |

| College of Liberal Arts & Sciences                         | Graduates | # With Data | Knowledge<br>Rate | Employed | Continuing<br>Education | With Career<br>Outcomes |
|------------------------------------------------------------|-----------|-------------|-------------------|----------|-------------------------|-------------------------|
| Actuarial Science - Mathematics                            | 2         | 2           | 100%              | 100%     | 0%                      | 100%                    |
| Biochemistry                                               | 3         | 2           | 67%               | 0%       | 50%                     | 50%                     |
| Biology                                                    | 15        | 14          | 93%               | 71%      | 29%                     | 100%                    |
| Biology Cell & Molecular - Preprofession                   | 2         | 2           | 100%              | 0%       | 100%                    | 100%                    |
| BS/MS Biochemistry 4/1                                     | 2         | 2           | 100%              | 0%       | 100%                    | 100%                    |
| BS/MS Chemistry 4/1                                        | 3         | 3           | 100%              | 0%       | 100%                    | 100%                    |
| Chemistry                                                  | 3         | 3           | 100%              | 67%      | 33%                     | 100%                    |
| Chemistry Business                                         | 1         | 1           | 100%              | 0%       | 100%                    | 100%                    |
| Chemistry Preprofessional                                  | 4         | 4           | 100%              | 25%      | 75%                     | 100%                    |
| Computer Information Systems                               | 6         | 6           | 100%              | 100%     | 0%                      | 100%                    |
| Computer Information Systems Software, Web & Comp Security | 6         | 6           | 100%              | 67%      | 0%                      | 67%                     |
| Computer Science                                           | 13        | 9           | 69%               | 89%      | 0%                      | 89%                     |
| Computer Science Computer Game Technology                  | 3         | 3           | 100%              | 67%      | 0%                      | 67%                     |
| Computer Science Mobile Computing                          | 2         | 2           | 100%              | 100%     | 0%                      | 100%                    |
| Computer Science Software/Web & Comp Security              | 4         | 2           | 50%               | 100%     | 0%                      | 100%                    |
| Criminal Justice Studies                                   | 9         | 8           | 89%               | 75%      | 25%                     | 100%                    |
| English                                                    | 9         | 9           | 100%              | 86%      | 14%                     | 100%                    |
| English Creative Writing                                   | 11        | 11          | 100%              | 67%      | 33%                     | 100%                    |
| English Education (9-12)                                   | 4         | 4           | 100%              | 75%      | 0%                      | 75%                     |
| English Professional Writing                               | 1         | 1           | 100%              | 100%     | 0%                      | 100%                    |
| Environmental Science Biology                              | 1         | 1           | 100%              | 100%     | 0%                      | 100%                    |
| Foreign Language French                                    | 1         | 1           | 100%              | 100%     | 0%                      | 100%                    |
| Foreign Language Spanish                                   | 1         | 1           | 100%              | 100%     | 0%                      | 100%                    |
| Hist/Social Studies Ed (9-12)                              | 3         | 3           | 100%              | 67%      | 0%                      | 67%                     |
| History                                                    | 7         | 7           | 100%              | 57%      | 14%                     | 71%                     |
| International Studies                                      | 7         | 7           | 100%              | 86%      | 14%                     | 100%                    |

| College of Liberal Arts & Sciences | Graduates | # With Data | Knowledge<br>Rate | Employed | Continuing<br>Education | With Career<br>Outcomes |
|------------------------------------|-----------|-------------|-------------------|----------|-------------------------|-------------------------|
| LAS-Economics                      | 1         | 1           | 100%              | 100%     | 0%                      | 100%                    |
| Mathematics                        | 2         | 2           | 100%              | 100%     | 0%                      | 100%                    |
| Mathematics Education (9-12)       | 1         | 1           | 100%              | 100%     | 0%                      | 100%                    |
| Medical Laboratory Science         | 3         | 3           | 100%              | 100%     | 0%                      | 100%                    |
| Philosophy                         | 1         | 0           | 0%                | 0%       | 0%                      | 0%                      |
| Physics                            | 1         | 1           | 100%              | 0%       | 0%                      | 0%                      |
| Political Science                  | 14        | 12          | 86%               | 67%      | 33%                     | 100%                    |
| Psychology                         | 39        | 38          | 97%               | 57%      | 35%                     | 92%                     |
| Social Work                        | 11        | 11          | 100%              | 45%      | 45%                     | 91%                     |
| Sociology                          | 7         | 6           | 86%               | 75%      | 0%                      | 75%                     |
| World Languages & Culture Spanish  | 1         | 1           | 100%              | 100%     | 0%                      | 100%                    |
| Total                              | 204       |             |                   |          |                         |                         |